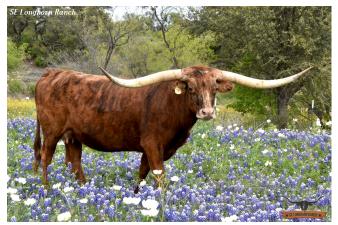

## KDK VALIANT'S RHEA

| Date of Birth:  |
|-----------------|
| Registration 1: |
| Breeder:        |
| Owner:          |

03/29/2020 Cl326613 KDK LONGHORNS LLC EITAN & SANDY BARHUM

Courtesy of SE Longhorn Ranch/Eitan Barhum

HER PATERNAL SISTER JUST SOLD FOR \$20,000 AT THE TEXOMA SALE. JHONE'S NEGATIVE TESTED DRAG IRON 4/15/2024 - Rhea is a stunning brindle heifer - a color that is very desirable and hard to produce, she has a lateral horn set, extremely docile personality with the sweetest **RR VARGUS** disposition, and has great conformation. Her pedigree is a combination of Loomis breeding on the bottom side and a collection of proven producers on the top side with Drag Wind Chime BL 135 76.2500 on 04/19/2024 TTT: CV COWBOY CASANOVA KDK VALIANT DC CASANOVA'S LADY R II LADY IN RED KDK VALIANT'S RHEA COWBOY UP CHEX Cowboy Tari Chex **BL REATA TARI** LAZYJ'S CUPCAKE Fox Chex **BL** Sprinkles **BL CHOCLATE SPRINKLES** RE н R 0 W F Т