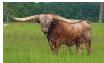

## MKMC DOUBLE LUCKY

Date of Birth: 12/10/2019 Registration 1: BI99032

Sale Price:

Breeder: Nancy C Dunn Owner: Mary Kay M Clark

Great color and great genetics! MKMC Double Lucky has great color, confirmation, horn direction and growth. His sire is Dunn Got Double Lucky, is the 95" TTT son of the great Dunn Lucky Dice who sold for \$200,000 at the 2021 Legacy and measures more than 102" TTT. His dam is Dunn Up & Over who brings twisty genetics to the table along with conformation and the maternal excellence of the Nancy C Dunn bloodlines.