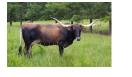

## MKMC DOUBLE LUCKY

Date of Birth: 12/10/2019 Registration 1: BI99032

Sale Price:

Breeder: Nancy C Dunn Owner: Mary Kay M Clark

Great color and great genetics! MKMC Double Lucky has great color, confirmation, horn direction and growth. His sire is Dunn Got Double Lucky, is the 95" TTT son of the great Dunn Lucky Dice who sold for \$200,000 at the 2021 Legacy and measures more than 102" TTT. His dam is Dunn Up & Over who brings twisty genetics to the table along with conformation and the maternal excellence of the Nancy C Dunn bloodlines.