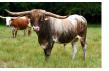

## MKMC DOUBLE LUCKY

Date of Birth: 12/10/2019 Registration 1: BI99032

Sale Price:

Breeder: Nancy C Dunn Owner: Mary Kay M Clark

Great color and great genetics! MKMC Double Lucky has great color, confirmation, horn direction and growth. His sire is Dunn Got Double Lucky, is the 95" TTT son of the great Dunn Lucky Dice who sold for \$200,000 at the 2021 Legacy and measures more than 102" TTT. His dam is Dunn Up & Over who brings twisty genetics to the table along with conformation and the maternal excellence of the Nancy C Dunn bloodlines.