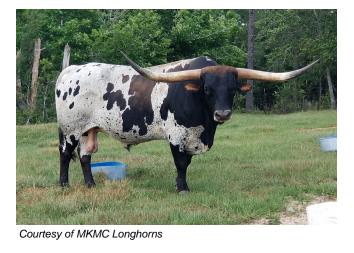

## MKMC DOUBLE LUCKY

Date of Birth: 12/10/2019 Registration 1: BI99032

Sale Price:

Breeder: Nancy C Dunn Owner: Mary Kay M Clark

Great color and great genetics! MKMC Double Lucky has great color, confirmation, horn direction and growth. His sire is Dunn Got Double Lucky, is the 95" TTT son of the great Dunn Lucky Dice who sold for \$200,000 at the 2021 Legacy and measures more than 102" TTT. His dam is Dunn Up & Over who brings twisty genetics to the table along with conformation and the maternal excellence of the Nancy C Dunn bloodlines.