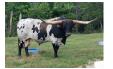

## MKMC DOUBLE LUCKY

Date of Birth: 12/10/2019 Registration 1: BI99032

Sale Price:

Breeder: Nancy C Dunn Owner: Mary Kay M Clark

Great color and great genetics! MKMC Double Lucky has great color, confirmation, horn direction and growth. His sire is Dunn Got Double Lucky, is the 95" TTT son of the great Dunn Lucky Dice who sold for \$200,000 at the 2021 Legacy and measures more than 102" TTT. His dam is Dunn Up & Over who brings twisty genetics to the table along with conformation and the maternal excellence of the Nancy C Dunn bloodlines.