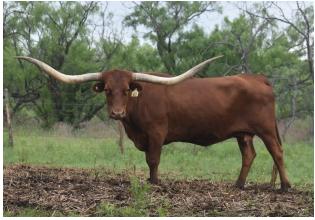

## **RIO LEZAWE EOT 9E3**

Date of Birth: 11/15/2009 Registration 1: CTI268052

Breeder: **DEBBIE BOWMAN** 

Owner: Whitlock Longhorns/Landes Farms

A true matriarch of the breed, Rio Lezawe EOT 9E3 is royally bred, and produces that way. She is a grandlady, measuring 86.5". Her sire, JP Rio Grande, is one of the most important and prolific bulls in the breed's history, and exactly the same can be said about her dam, Tabasco's Lezawe - one of the true foundation females of the Bowman's End Of Trail Ranch. This family line is deeply influential throughout the entire breed. She is a