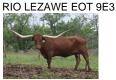

## **RIO LEZAWE EOT 9E3**

Date of Birth: 11/15/2009 Registration 1: CTI268052

Breeder: **DEBBIE BOWMAN** 

Owner: Whitlock Longhorns/Landes Farms

A true matriarch of the breed, Rio Lezawe EOT 9E3 is royally bred, and produces that way. She is a grandlady, measuring 86.5". Her sire, JP Rio Grande, is one of the most important and prolific bulls in the breed's history, and exactly the same can be said about her dam, Tabasco's Lezawe - one of the true foundation females of the Bowman's End Of Trail Ranch. This family line is deeply influential throughout the entire breed. She is a