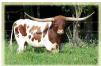

## **RIO LEZAWE EOT 9E3**

Date of Birth: 11/15/2009 Registration 1: CTI268052

Breeder: **DEBBIE BOWMAN** 

Owner: Whitlock Longhorns/Landes Farms

A true matriarch of the breed, Rio Lezawe EOT 9E3 is royally bred, and produces that way. She is a grandlady, measuring 86.5". Her sire, JP Rio Grande, is one of the most important and prolific bulls in the breed's history, and exactly the same can be said about her dam, Tabasco's Lezawe - one of the true foundation females of the Bowman's End Of Trail Ranch. This family line is deeply influential throughout the entire breed. She is a