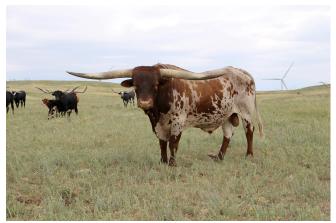

## JH RURALLY SCREWED

Date of Birth: Registration 1: Breeder: Owner: 01/12/2013 BTI88786 JUSTIN HANSEN Freeman/Jarnagin Partnership

http://www.hiredhandsoftware.com

Courtesy of Freeman Ranch

JH Ruralley Screwed was in his 70s @ 24 months. Pictures don't do him justice. He has been collected successfully and his semen froze exceptionally well. GUNMAN Measured @ 30 months at 76 1/2" T2T and @ 36 months at 78"5/8 T2T. He's currently in his mid-80s. He is truly a J.R. GRAND SLAM genetic gold mine. Anyone looking to create something exceptional should consider Al'ing to him. J.R. SEQUENTIAL **Total Horn:** 74.0625 on 01/12/2015 TTT: 85.2500 on 04/13/2024 Base: 14.7500 on 01/12/2015 LAMB'S POWER PLAY JP RIO GRANDE TX W Lucky Lady TX W ROSE BUD JH RURALLY SCREWED NO DOUBLE VJ TOMMIE (AKA UNLIMITED) OT SUPERIOR'S DROOPY LADY MONIKA BL **Bueno Chex** POCO LADY BL LADY LITE 0 Т W