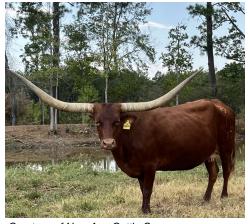

## **DC** Pacifica

Date of Birth: 04/20/2017 **Registration 1:** CI310222

Breeder: Deer Creek Longhorns Owner: MF Partnership Division of New

Age Cattle Co

This female is bred to produce horn. Her dam is Pacific Snowdrop a known cash cow in the industry who has produced many greats, including this lady.

Courtesy of New Age Cattle Co

**Total Horn:** 78.5000 on 12/26/2019 TTT: 77.1250 on 02/28/2022 Base: 13.5000 on 12/26/2019 Composite: 171.2500 on 12/26/2019

DC Pacifica

TUMBLING DICE SRC

LLL LUCKY

Top Caliber