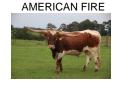

## **HOT TEMPER**

Date of Birth: 03/01/2014 **Registration 1:** CI336570 **Registration 2:** I-267129 Breeder: Sue Burton

Owner: SILLER LAND & LONGHORNS

Check out 94.25"TTT Hot Temper. Sired by the Stockton/Burton breeding of Tempter and Serenity. Now you're bringing in that Butler cross on the bottom side with that great American Fire and pay attention here, Rosalyn's Volcano. If twist is something you think there needs to be more of, like to breed it and like to sell it, this is the female for you. She not only has four generations of it within her pedigree, she also produces it. Low and tight.