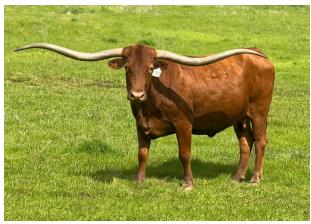

## **HOT TEMPER**

Date of Birth: 03/01/2014 **Registration 1:** CI336570 **Registration 2:** I-267129 Breeder: Sue Burton

Owner: SILLER LAND & LONGHORNS

Check out 94.25"TTT Hot Temper. Sired by the Stockton/Burton breeding of Tempter and Serenity. Now you're bringing in that Butler cross on the bottom side with that great American Fire and pay attention here, Rosalyn's Volcano. If twist is something you think there needs to be more of, like to breed it and like to sell it, this is the female for you. She not only has four generations of it within her pedigree, she also produces it. Low and tight.

99.2500 on 04/15/2024 **Total Horn:** TTT: 95.2500 on 04/15/2024

**HOT TEMPER** 

**VOLCANIC FIRE** 

Courtesy of Siller Land and Longhorns

Field Of Pearls

LADY ROSALYN