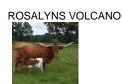

## **HOT TEMPER**

Date of Birth: 03/01/2014 **Registration 1:** CI336570 **Registration 2:** I-267129 Breeder: Sue Burton

Owner: SILLER LAND & LONGHORNS

Check out 94.25"TTT Hot Temper. Sired by the Stockton/Burton breeding of Tempter and Serenity. Now you're bringing in that Butler cross on the bottom side with that great American Fire and pay attention here, Rosalyn's Volcano. If twist is something you think there needs to be more of, like to breed it and like to sell it, this is the female for you. She not only has four generations of it within her pedigree, she also produces it. Low and tight.