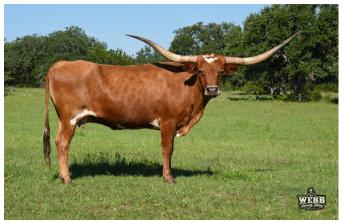

## **SE APRIL ICON BEAUTY**

Date of Birth: **Registration 1:** Breeder: **Owner:** 

04/06/2017 CI306113 ALAN SPARGER, III Singing Hill Ranch

Courtesy of Ray Webb

JOHNE'S FREE TESTED. A daughter of the over 85"TTT 3S Iron Beauty and the legendary Icon of RM. A super sweet cow with perfect disposition, she will eat out of your hands. All her calves are colorful and very well built, (check her progeny)! Her pedigree includes Iron Mike ST x BHR Boomerang Beauty, Boomerang CP, Hunts Command Respect, Touchdown of RM, and Farlap Chex!