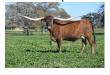

## **HELM PASSION 921**

| Date of Birth:  | 12/04/ |
|-----------------|--------|
| Registration 1: | CI323  |
| Sale Price:     | \$     |
| Breeder:        | Helm   |
| Owner:          | LM Lo  |
|                 |        |

12/04/2019 CI323260\* \$ Helm Cattle Company LM Longhorns

Courtesy of LM Longhorns

HELM PASSION is an own daughter of Helm Miss Impressive. Her dam D/O Miss Grande is legendary, and Miss Impressive sold for \$160,000 last year at this same FTW Hudson-Valentine Sale. PASSION has a gorgeous brindle color and low lateral horns, just like her Cash Cow mother. She's both easy on the eyes and has easy going temperament. We are retaining two (2) outstanding heifer out of PASSION, and bringing her back to Fort Worth at a

74.2500 on 05/15/2024

HELM PASSION 921

BUBBA TUFF CHEX

COWBOY TUFF CHEX

**J S OVERDRIVE** 