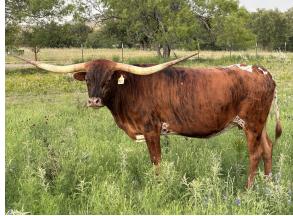

12/04/2019 CI323260\* \$ Helm Cattle Company LM Longhorns

Courtesy of LM Longhorns

HELM PASSION is an own daughter of Helm Miss Impressive. Her dam D/O Miss Grande is legendary, and Miss Impressive sold for \$160,000 last year at this same FTW Hudson-Valentine Sale. PASSION has a gorgeous brindle color and low lateral horns, just like her Cash Cow mother. She's both easy on the eyes and has easy going temperament. We are retaining two (2) outstanding heifer out of PASSION, and bringing her back to Fort Worth at a

74.2500 on 05/15/2024

HELM PASSION 921

BUBBA TUFF CHEX

COWBOY TUFF CHEX

**J S OVERDRIVE** 