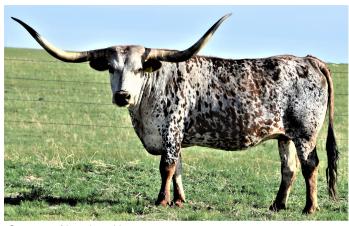

## **JEST IRONIC**

Date of Birth: 04/27/2015 **Registration 1:** 272136

Breeder: Dickinson, Kirk & Linda

Owner: Landes Farms

Her sire is DRAG IRON and her mother JESTER is over 91.38 "tip to tip. Her dam was judged the international champion of ITLA. She is all spotted up like her dam that is by WINCHESTER. Just Ironic is a full sister to JEST A DRAG and ANNEX. She is friendly and will eat out of your hand. She raises big beefy calves with good horn.

**Total Horn:** 90.0000 on 01/23/2023 72.2500 on 04/02/2023 TTT: Weight: 1320.0000 on 01/23/2023

JEST IRONIC

**JESTER** 

Courtesy of Longhorn Ventures

WS JAMAKIZM

SHADOWIZM

VICTORY LAP

SHINING THROUGH