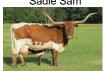

## **JEST IRONIC**

Date of Birth: 04/27/2015 **Registration 1:** 272136

Breeder: Dickinson, Kirk & Linda

Owner: Landes Farms

Her sire is DRAG IRON and her mother JESTER is over 91.38 "tip to tip. Her dam was judged the international champion of ITLA. She is all spotted up like her dam that is by WINCHESTER. Just Ironic is a full sister to JEST A DRAG and ANNEX. She is friendly and will eat out of your hand. She raises big beefy calves with good horn.

**Total Horn:** 90.0000 on 01/23/2023 72.2500 on 04/02/2023 TTT: Weight: 1320.0000 on 01/23/2023

JEST IRONIC

**JESTER** 

Courtesy of Longhorn Ventures

WS JAMAKIZM

SHADOWIZM

VICTORY LAP

SHINING THROUGH