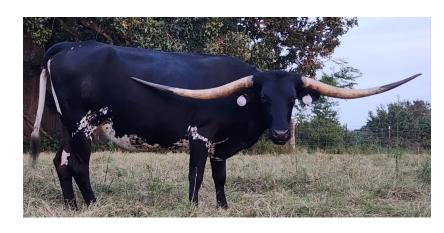

## **Legacy Pearl**

Date of Birth: 03/16/2019 Registration 1: CI321758 Sale Price: \$7,000.00 Breeder: John Randolph Owner: Longhorn 615

Low, tightly twisting lateral horn in a True Black cow. Very gentle disposition. She gave us a sweet True Black heifer as her first calf. A parker Brown heifer as her 2nd, another True Black for #3, and a 4th True Black as her Pushing the 80" ttt mark. Currently exposed 4th calf! to Span Pro

78.5000 on 04/26/2024 TTT:

Courtesy of Longhorn 615

POCO LADY BL

PEACEMAKER 44

D/O DOUBLE OTT BUCK

LC Shadow Chex

**FARLAP CHEX** 

Pacific Barbie