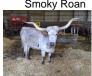

## **Tuff Martina FL**

Date of Birth: 05/04/2020 **Registration 1:** cl326665 Breeder: Fey Longhorns Owner: New Age Cattle Co.

This young female should hit 90" T2T before her 4th birthday. Not only is she going to be a huge horned female, she has one of the best dispositions you could ask for in animal. Her pedigree isn't so bad either; with tons of horn producing genetics from Cowboy Tuff Chex, D/O Miss Grande, CV Cowboy Casanova, and Touchdown of RM. She is bred to Formal Attire for her Spring 2024 calf.

89.0000 on 04/10/2024 TTT:



TUFF AND GRANDE 2/15

Tuff Martina FL







**COWBOY TUFF CHEX** 



HELM HGC DOUBLE GRANDE





**COWBOY CHEX** 



**BL RIO CATCHIT** 



**HUNTS GRAND COMMAND** 



D/O MISS GRANDE



**COWBOY CHEX** 



Smoky Roan



RM HEAVY TOUCH



BL Fiddley Dee