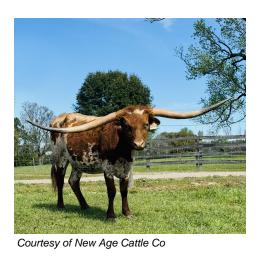

## **Tuff Martina FL**

Date of Birth: 05/04/2020 **Registration 1:** cl326665 Breeder: Fey Longhorns Owner: New Age Cattle Co.

This young female should hit 90" T2T before her 4th birthday. Not only is she going to be a huge horned female, she has one of the best dispositions you could ask for in animal. Her pedigree isn't so bad either; with tons of horn producing genetics from Cowboy Tuff Chex, D/O Miss Grande, CV Cowboy Casanova, and Touchdown of RM. She is bred to Formal Attire for her Spring 2024 calf.