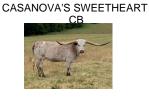

## **Tuff Martina FL**

Date of Birth: 05/04/2020 **Registration 1:** cl326665 Breeder: Fey Longhorns Owner: New Age Cattle Co.

This young female should hit 90" T2T before her 4th birthday. Not only is she going to be a huge horned female, she has one of the best dispositions you could ask for in animal. Her pedigree isn't so bad either; with tons of horn producing genetics from Cowboy Tuff Chex, D/O Miss Grande, CV Cowboy Casanova, and Touchdown of RM. She is bred to Formal Attire for her Spring 2024 calf.