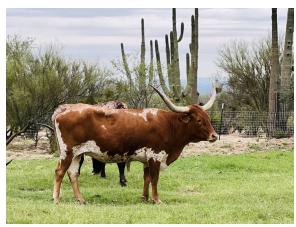

## **BL Lady Sammie 903**

Date of Birth: 11/01/2019 Registration 1: CI323797

Sale Price:

Breeder: **BOB & PAM LOOMIS** Owner: JD & Lyz White

A solid young heifer with great confirmation and some serious rolling horns! She gave us a knockout 2021 futurity heifer with beautiful layed back horns by JH Rural Blackout so we bred her back the same way. (Her first heifer will be in the futurity at Legends also so dont miss her) Click on her progeny below check out her previous calf she produced. She is bred to JH RURAL BLACKOUT and should be calving any day!