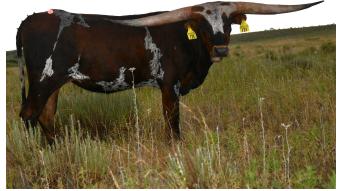

## **BR Dee Nile**

Date of Birth: **Registration 1:** Breeder: **Owner:** 

02/19/2021 CTI333025\* Brett Ranch Graig/Hunter Boelte

Courtesy of Diamond B Cattle

WF COMMANDO

HR SLAM'S ROSE

The future is bright for this young girl. No deep dive needed when looking into her pedigree, take a quick glance and you will see a pedigree as serious as they come. Sired by Rebel HR and granddam is TTT Jammin' Jenny.