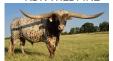

## **KDK WILD JASMINE**

Date of Birth: 02/28/2021 Registration 1: CI331569

Registration 2: OCV 74PCX4096 Breeder: KDK LONGHORNS LLC Owner: Diamond B Longhorns

Wild Jasmine is the first heifer out of the award winning herd sire KDK Wildfire (90" ttt before his 4th bday). She has a strong horn pedigree on her dam's side as well: 105" ttt Cowboy Tuff, double bred 96" ttt Helm's Light Mocha, and 89" ttt Drag Iron, to name a few.

**Total Horn:** 86.6250 on 10/07/2023 TTT: 78.2500 on 05/10/2024 Weight: 972.0000 on 10/07/2023 Composite: 161.2500 on 10/07/2023

KDK WILDFIRE

KDK WILD JASMINE

**BR RIGHT ON** 

Courtesy of Diamond B Cattle