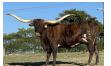

## **KDK WILD JASMINE**

Date of Birth: 02/28/2021 Registration 1: CI331569

Registration 2: OCV 74PCX4096 Breeder: KDK LONGHORNS LLC Owner: Diamond B Longhorns

Wild Jasmine is the first heifer out of the award winning herd sire KDK Wildfire (90" ttt before his 4th bday). She has a strong horn pedigree on her dam's side as well: 105" ttt Cowboy Tuff, double bred 96" ttt Helm's Light Mocha, and 89" ttt Drag Iron, to name a few.

**Total Horn:** 86.6250 on 10/07/2023 TTT: 78.2500 on 05/10/2024 Weight: 972.0000 on 10/07/2023 Composite: 161.2500 on 10/07/2023

KDK WILDFIRE

KDK WILD JASMINE

**BR RIGHT ON** 

Courtesy of Diamond B Cattle