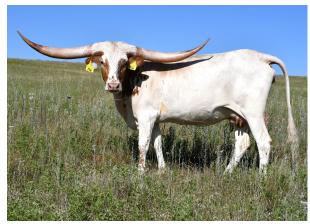

## **KDK WILD JASMINE**

Date of Birth: 02/28/2021 Registration 1: CI331569

Registration 2: OCV 74PCX4096 Breeder: KDK LONGHORNS LLC Owner: Diamond B Longhorns

Wild Jasmine is the first heifer out of the award winning herd sire KDK Wildfire (90" ttt before his 4th bday). She has a strong horn pedigree on her dam's side as well: 105" ttt Cowboy Tuff, double bred 96" ttt Helm's Light Mocha, and 89" ttt Drag Iron, to name a few.

**Total Horn:** 86.6250 on 10/07/2023 TTT: 78.2500 on 05/10/2024 Weight: 972.0000 on 10/07/2023 Composite: 161.2500 on 10/07/2023

KDK WILDFIRE

KDK WILD JASMINE

**BR RIGHT ON** 

Courtesy of Diamond B Cattle