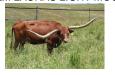

## **KDK WILD JASMINE**

Date of Birth: 02/28/2021 Registration 1: CI331569

Registration 2: OCV 74PCX4096 Breeder: KDK LONGHORNS LLC Owner: Diamond B Longhorns

Wild Jasmine is the first heifer out of the award winning herd sire KDK Wildfire (90" ttt before his 4th bday). She has a strong horn pedigree on her dam's side as well: 105" ttt Cowboy Tuff, double bred 96" ttt Helm's Light Mocha, and 89" ttt Drag Iron, to name a few.

**Total Horn:** 86.6250 on 10/07/2023 TTT: 78.2500 on 05/10/2024 Weight: 972.0000 on 10/07/2023 Composite: 161.2500 on 10/07/2023

KDK WILDFIRE

KDK WILD JASMINE

**BR RIGHT ON** 

Courtesy of Diamond B Cattle