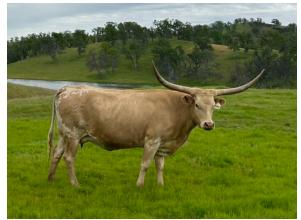

## **PACIFIC PALOMINA**

Date of Birth: **Registration 1:** Owner:

03/29/2020 CI327724 Siller Land & Longhorns, LLC

Courtesy of Siller Land and Longhorns

COWBOY CHEX

BL AWSOME BLOSSUM

Consigned to the Oregon Trails Sale. Palomina exhibits the strong maternal lines in her pedigree that go back to Maximus ST and K.C. Justice. Her unusual sandy coloring is present throughout this family. She is built well and has the pedigree to work with a host of today's leading bulls. She has been exposed to NDN Scare Crow for a fall 2024 calf.

## **Total Horn:** TTT:

75.8750 on 04/15/2024 60.2500 on 04/15/2024

PACIFIC PALOMINA

COWTOWN ST

BL POCO BUENO

COACH

CREEKMORE'S AWSOME

SOLITUDE ST