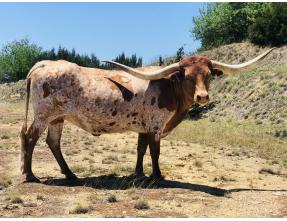

## ROSEBUD

Date of Birth: Registration 1: Registration 2: Breeder: Owner: 05/21/2016 275260 CI339316 Dickinson Cattle Co. Gang of 5 Longhorns

http://www.hiredhandsoftware.com

Courtesy of Gang of 5 Longhorns

This cow is the equivalent of New York Fashion Week. She is bursting with pomp, circumstance, and flair. She is COWBOY CHEX big-boned and confident. Rosebud is a Cowboy Tuff Chex & Drag Iron granddaughter. She is red and white spotted and beginning to really roan as well. As of her last COWBOY TUFF CHEX measuring, her horns are 84.75" TTT and will likely boast 90" TTT after some more years of continued growth! We are pretty stinkin' proud of this duchess of the pasture. **BL RIO CATCHIT** 84.7500 on 10/14/2022 TTT: OVER KILL CHARRED RARE Killer Rose Senator's Rose ROSEBUD WS JAMAKIZM DRAG IRON SHINING VICTORY PRAIRIE ROSE 186/4 MILE MARKER SHINES A MILE SHINE ALL OVER 0 W F Т