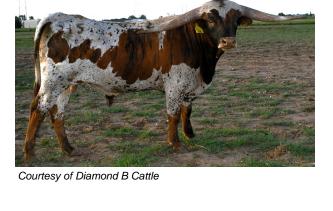

## **Cut'N Claw**

Date of Birth: 05/10/2021 Registration 1: Pending Sale Price: \$4,500.00

Dickinson Cattle Company Breeder: Owner: Diamond B Longhorns

Cut'N Claw originates from a 90 plus ttt Drag Iron Daughter and the massive 98 plus TTT Cut'N Dried. Study his pedigree and learn that he has some massive shoes to fill. We don't expect to be disappointed by this one. To top it off he has a beautiful brindle color.