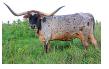

## **Cut'N Claw**

Date of Birth: 05/10/2021 Registration 1: Pending Sale Price: \$4,500.00

Dickinson Cattle Company Breeder: Owner: Diamond B Longhorns

Cut'N Claw originates from a 90 plus ttt Drag Iron Daughter and the massive 98 plus TTT Cut'N Dried. Study his pedigree and learn that he has some massive shoes to fill. We don't expect to be disappointed by this one. To top it off he has a beautiful brindle color.

60.7500 on 06/16/2023 TTT: Weight: 1115.0000 on 06/16/2023

Cut'N Claw

DRAG OFF

**COWBOY TUFF CHEX** 

**COWBOY CHEX** 

**BL RIO CATCHIT** 

DRAGON PEARL

**DRAG IRON** 