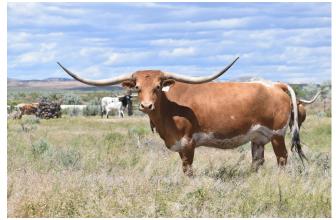

## **HR Fancy Reb**

Date of Birth: **Registration 1:** Breeder: **Owner:** 

04/04/2018 CI316676 Kent and Sandy Harrell Terry and Sherri Adcock

Courtesy of Justin Rombeck

Fancy Reb is exactly that - a beautiful, smooth HR Rebel daughter. Rebel's genetics are harder to get now and she is a great example of their quality.

HUNTS COMMAND RESPECT

**Total Horn:** TTT: **Right Base:** Base:

HR Fancy Reb

56.0000 on 04/21/2020 78.1250 on 12/12/2023 10.5000 on 04/21/2020 10.0000 on 11/26/2019

HR SLAM'S ROSE

CASINO HR

BELLE SWC 4/9

WF COMMANDO