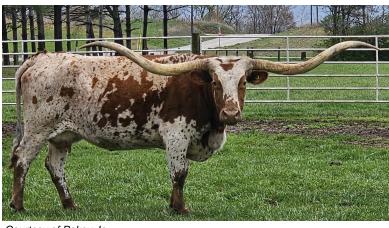

## **SOUTHERN SISTER**

Date of Birth: 02/27/2009 Registration 1: C271377 Breeder: Maurice Ladnier

Owner: SS Backwards Longhorns

This is a Delta Aspen grand daughter. WOW!!! I have wanted this cow in my herd for years now. Finally she is here and will be bred to Riverforks Top Notch in July. PH# 149..... RFID 840 003 219 712 611

**Total Horn:** 95.3750 on 10/17/2015 TTT: 91.0000 on 07/28/2021

Southern Confederate Gray

SOUTHERN SISTER

Courtesy of Pokey Jo

Silver Run Graves Tribute

Southern Cody

Delta Flanders

FA 911