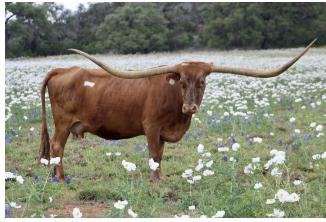

## **3S TOUCHDOWN TARI**

Date of Birth: 09/26/2009 Registration 1: CI271272\* Breeder: Alan Sparger Owner: LM Longhorns

3S TOUCHDOWN TARI is a complete cow in every way. Horn fanatics will like her >100" TTT. Pedigree sophisticates will love the fact that she has proven cattle in her pedigree like Touchdown of RM, Super Bowl, VJ Tommie, Overwhelming Toro, the great Butler cow Uncurled and the powerhouse Tari Graves. Cattlemen will love the fact that she has had 11 calves in 11 years, she cycles back quickly, she is docile, and she's a heavy