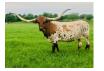

## **HELM CHARM 583**

Date of Birth: 08/18/2015 **Registration 1:** CI297574\* Registration 2: 271114

Breeder: Helm Cattle Company

Owner: 3P Ranch

"Charm" is the complete cow. Sired by 20 Gauge with all of the powerful maternal genetics that he brings to the table (see Pedigree) this girl has a stacked bottom pedigree that has been powerfully proven over and over. Her Dam "Allens 585 Firefly 395" is one of the most correct cows that ever graced our pastures and "Charm" carries all of her attributes plus more. "Charm", Her maternal Grand Dam "ZD Rocks 585 Firefly" rocked the