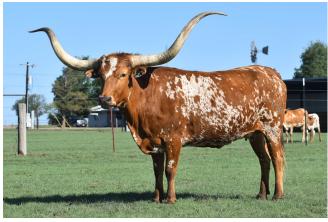

## **HELM CHARM 583**

Date of Birth: 08/18/2015 **Registration 1:** CI297574\* Registration 2: 271114

Breeder: Helm Cattle Company

Owner: 3P Ranch

"Charm" is the complete cow. Sired by 20 Gauge with all of the powerful maternal genetics that he brings to the table (see Pedigree) this girl has a stacked bottom pedigree that has been powerfully proven over and over. Her Dam "Allens 585 Firefly 395" is one of the most correct cows that ever graced our pastures and "Charm" carries all of her attributes plus more. "Charm", Her maternal Grand Dam "ZD Rocks 585 Firefly" rocked the