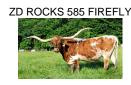

## **HELM CHARM 583**

Date of Birth: 08/18/2015 **Registration 1:** CI297574\* Registration 2: 271114

Breeder: Helm Cattle Company

Owner: 3P Ranch

"Charm" is the complete cow. Sired by 20 Gauge with all of the powerful maternal genetics that he brings to the table (see Pedigree) this girl has a stacked bottom pedigree that has been powerfully proven over and over. Her Dam "Allens 585 Firefly 395" is one of the most correct cows that ever graced our pastures and "Charm" carries all of her attributes plus more. "Charm", Her maternal Grand Dam "ZD Rocks 585 Firefly" rocked the

**HASHBROWN** 

**ROCK STAR** 

585 FIREFLY