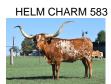

## **HELM CHARM 583**

Date of Birth: 08/18/2015 **Registration 1:** CI297574\* Registration 2: 271114

Breeder: Helm Cattle Company

Owner: 3P Ranch

"Charm" is the complete cow. Sired by 20 Gauge with all of the powerful maternal genetics that he brings to the table (see Pedigree) this girl has a stacked bottom pedigree that has been powerfully proven over and over. Her Dam "Allens 585 Firefly 395" is one of the most correct cows that ever graced our pastures and "Charm" carries all of her attributes plus more. "Charm", Her maternal Grand Dam "ZD Rocks 585 Firefly" rocked the