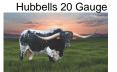

## **HELM CHARM 583**

Date of Birth: 08/18/2015 **Registration 1:** CI297574\* Registration 2: 271114

Breeder: Helm Cattle Company

Owner: 3P Ranch

"Charm" is the complete cow. Sired by 20 Gauge with all of the powerful maternal genetics that he brings to the table (see Pedigree) this girl has a stacked bottom pedigree that has been powerfully proven over and over. Her Dam "Allens 585 Firefly 395" is one of the most correct cows that ever graced our pastures and "Charm" carries all of her attributes plus more. "Charm", Her maternal Grand Dam "ZD Rocks 585 Firefly" rocked the

**Total Horn:** 113.8750 on 05/17/2023 TTT: 84.2500 on 04/21/2024

ALLENS 585 FIREFLY 395

Courtesy of Justin Rombeck

Sharp Shooter 542

HORSESHOE J EXAMPLE

JP RIO GRANDE

**HUBBELLS MORNING GLORY** 

**HUNTS COMMAND RESPECT** 