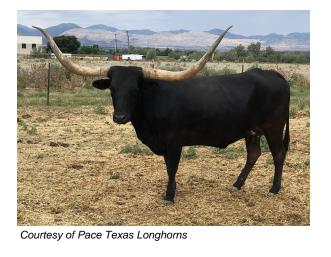

## **PG Blackout**

Date of Birth: 03/01/2012 Registration 1: CI316644

Breeder: KENT AND CHRISTINE BLADEN

Owner: Wade Wagner

This fantastic girl is our best! She is about three-quarter inches shy of 80 inches! (and that is after she broke 4 inches off of her left horn a few years ago). The fantastic bull LC Bladen on top and KC Clarabelle on the bottom. She really is something special. Four black and white heifers in a row!

81.2500 on 09/27/2023 TTT:









**Hunts Demands Respect** 



## HUNTS COMMAND RESPECT



Hunt's Black Beauty

**CWR Windchime** 







Cowbell



PAY CHECK BL



**DUMPLIN 04** 

J. R. FANCY

J.R. Michelle

J. R. CHELLI