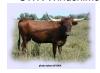

## **PG Blackout**

Date of Birth: 03/01/2012 Registration 1: CI316644

Breeder: KENT AND CHRISTINE BLADEN

Owner: Wade Wagner

This fantastic girl is our best! She is about three-quarter inches shy of 80 inches! (and that is after she broke 4 inches off of her left horn a few years ago). The fantastic bull LC Bladen on top and KC Clarabelle on the bottom. She really is something special. Four black and white heifers in a row!