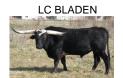

## **PG Blackout**

Date of Birth: 03/01/2012 Registration 1: CI316644

Breeder: KENT AND CHRISTINE BLADEN

Owner: Wade Wagner

This fantastic girl is our best! She is about three-quarter inches shy of 80 inches! (and that is after she broke 4 inches off of her left horn a few years ago). The fantastic bull LC Bladen on top and KC Clarabelle on the bottom. She really is something special. Four black and white heifers in a row!