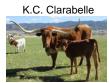

## **PG Blackout**

Date of Birth: 03/01/2012 Registration 1: CI316644

Breeder: KENT AND CHRISTINE BLADEN

Owner: Wade Wagner

This fantastic girl is our best! She is about three-quarter inches shy of 80 inches! (and that is after she broke 4 inches off of her left horn a few years ago). The fantastic bull LC Bladen on top and KC Clarabelle on the bottom. She really is something special. Four black and white heifers in a row!