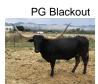

## **PG Blackout**

Date of Birth: 03/01/2012 Registration 1: CI316644

Breeder: KENT AND CHRISTINE BLADEN

Owner: Wade Wagner

This fantastic girl is our best! She is about three-quarter inches shy of 80 inches! (and that is after she broke 4 inches off of her left horn a few years ago). The fantastic bull LC Bladen on top and KC Clarabelle on the bottom. She really is something special. Four black and white heifers in a row!