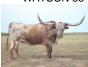

## **PG Blackout**

Date of Birth: 03/01/2012 Registration 1: CI316644

Breeder: KENT AND CHRISTINE BLADEN

Owner: Wade Wagner

This fantastic girl is our best! She is about three-quarter inches shy of 80 inches! (and that is after she broke 4 inches off of her left horn a few years ago). The fantastic bull LC Bladen on top and KC Clarabelle on the bottom. She really is something special. Four black and white heifers in a row!

81.2500 on 09/27/2023 TTT:









**Hunts Demands Respect** 



## HUNTS COMMAND RESPECT



Hunt's Black Beauty

**CWR Windchime** 







Cowbell



PAY CHECK BL



**DUMPLIN 04** 

J. R. FANCY

J.R. Michelle

J. R. CHELLI