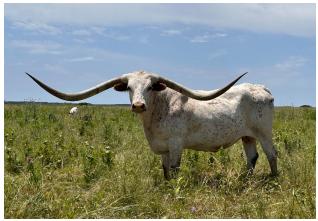

## JUNGLE ANNIE BCB

| Date of Birth:         |
|------------------------|
| <b>Registration 1:</b> |
| Breeder:               |
| Owner:                 |

09/25/2015 CI300586\* Brent & Cindy Bolen **BUXTON LONGHORNS** 

Courtesy of Buxton Longhorns

Jungle Annie is the biggest Tip to Tip daughter of Bwana Chex. Bwana is a full brother to BL Swahili, the queen of the Loomis program. On her dam's side of this pedigree, you will find Bandara Chex, who's the sire to Fifty-Fifty. His dam is Poco Lady BL, who's also the dam of Lady Monika BL. Jungle Annie's maternal granddam.

**Total Horn:** TTT:

JUNGLE ANNIE BCB

107.0000 on 03/09/2021 92.0000 on 05/05/2024

**BWANA CHEX** 

**BL SAFARI SUE** 

WS JAMAKIZM

SHINING VICTORY

**PEACEMAKER 44** 