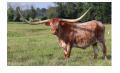

## JUNGLE ANNIE BCB

| Date of Birth:         |
|------------------------|
| <b>Registration 1:</b> |
| Breeder:               |
| Owner:                 |

09/25/2015 CI300586\* Brent & Cindy Bolen **BUXTON LONGHORNS** 

Courtesy of Buxton Longhorns

Jungle Annie is the biggest Tip to Tip daughter of Bwana Chex. Bwana is a full brother to BL Swahili, the queen of the Loomis program. On her dam's side of this pedigree, you will find Bandara Chex, who's the sire to Fifty-Fifty. His dam is Poco Lady BL, who's also the dam of Lady Monika BL. Jungle Annie's maternal granddam.