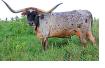

## JUNGLE ANNIE BCB

| Date of Birth:         |
|------------------------|
| <b>Registration 1:</b> |
| Breeder:               |
| Owner:                 |

09/25/2015 CI300586\* Brent & Cindy Bolen **BUXTON LONGHORNS** 

Courtesy of Buxton Longhorns

Jungle Annie is the biggest Tip to Tip daughter of Bwana Chex. Bwana is a full brother to BL Swahili, the queen of the Loomis program. On her dam's side of this pedigree, you will find Bandara Chex, who's the sire to Fifty-Fifty. His dam is Poco Lady BL, who's also the dam of Lady Monika BL. Jungle Annie's maternal granddam.