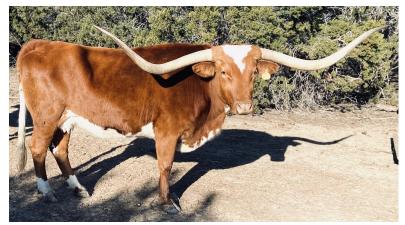

## **CR MARLENE**

| Date of Birth:         |
|------------------------|
| Registration 1:        |
| <b>Registration 2:</b> |
| Breeder:               |
| Owner:                 |

TTT:

02/22/2017 CI308315 ITLA 277191 CR Longhorns/Alexandra Dees Norse Ridge Ranch

Check out this pedigree of greats! Marlene has one of the biggest bodies we've ever seen. Her horn direction and growth are impressive and nearing 90"TTT. A doting mother with a balanced conformation, this girl stands out in the herd.

88.5000 on 04/25/2024

Courtesy of Norse Ridge Ranch

JP RIO GRANDE

LR AUTUMN DAYDREAM

WS JAMAKIZM

TEXANA VAN HORNE

KING OF CLUBS

Kiowa Cowgirl