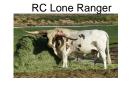

## **CR MARLENE**

| Date of Birth:         |
|------------------------|
| Registration 1:        |
| <b>Registration 2:</b> |
| Breeder:               |
| Owner:                 |

TTT:

02/22/2017 CI308315 ITLA 277191 CR Longhorns/Alexandra Dees Norse Ridge Ranch

Check out this pedigree of greats! Marlene has one of the biggest bodies we've ever seen. Her horn direction and growth are impressive and nearing 90"TTT. A doting mother with a balanced conformation, this girl stands out in the herd.

88.5000 on 04/25/2024

Courtesy of Norse Ridge Ranch

JP RIO GRANDE

LR AUTUMN DAYDREAM

WS JAMAKIZM

TEXANA VAN HORNE

KING OF CLUBS

Kiowa Cowgirl