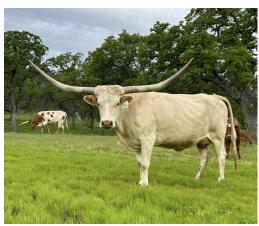

## PACIFIC BEAUT

Date of Birth: Registration 1: Sale Price: Owner: 09/21/2015 CI309859 \$ Siller Land & Longhorns, LLC

Courtesy of Siller Land and Longhorns

Bred to NDN Scare Crow for a 2024 fall calf. Pacific Beaut is an own daughter of the powerhouse producer Santee Chex, making her a half sibling to many sale toppers and futurity winners. Her unusual coloring is something that will make you stop in your tracks and is a very rare color to obtain. She is an easy keeper and very easy going cow. Going back to Maximus ST on the bottom, her pedigree gives you a variety of bulls to click