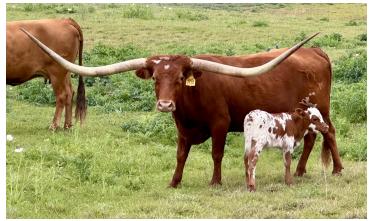

TCC DANI Date of Birth: Registration 1: Breeder: Owner:

03/04/2017 Pending 3S Ranch CINCO AMIGOS

Courtesy of LM Longhorns

Here she is ladies and gentlemen, TCC DANI ... the ONLY 100" cow out of 100" cow out of 100" cow! The first born heifer out of the one-and-only 114" 3S Danica and FARLAP CHEX her 103" maternal grand-dam 3S Touchdown Tari. The CINCO AMIGOS PARTNERSHIP includes: WHITLOCK SAFARI BL CHEX LONGHORNS, BENTWOOD RANCH, 6CR LONGHORNS, FLOYD 6 RANCH, JOSEPH GIBBONS NIGHT SAFARI BL833 Total Horn: 119.6250 on 04/05/2024 TTT: 100.2500 on 04/05/2024 TOUCHDOWN OF RM ICON OF RM **RM SWEETHEART PAT** REDMAC SWEETHEART TCC DANI **IRON MIKE ST RM Checkered Flag** YO COUNTRY CARMELA **3S DANICA** TOUCHDOWN OF RM **3S TOUCHDOWN TARI** FGR SUNNY TARI RE R 0 W F Т http://www.hiredhandsoftware.com