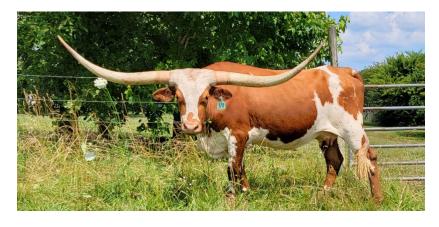

## **RR DIXIE DUST**

| Date of Birth:         |
|------------------------|
| <b>Registration 1:</b> |
| Sale Price:            |
| Breeder:               |
| Owner:                 |

measured 40 3/8"

02/08/2017 CI306787 \$8,500.00 Rick and Tracey Freidrich Longhorn 615

RR Dixie Dust is about as special as they come. She

at twelve months. She was over 51"at 16 months and projected 102.25". 6- 80"+ animals in her pedigree. Confirmed bred to Span Pro for a Winter 2024 calf