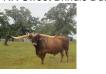

## **RR DIXIE DUST**

| Date of Birth:         |
|------------------------|
| <b>Registration 1:</b> |
| Sale Price:            |
| Breeder:               |
| Owner:                 |

measured 40 3/8"

02/08/2017 CI306787 \$8,500.00 Rick and Tracey Freidrich Longhorn 615

RR Dixie Dust is about as special as they come. She

at twelve months. She was over 51"at 16 months and projected 102.25". 6- 80"+ animals in her pedigree. Confirmed bred to Span Pro for a Winter 2024 calf