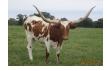

## **RR DIXIE DUST**

| Date of Birth:         |
|------------------------|
| <b>Registration 1:</b> |
| Sale Price:            |
| Breeder:               |
| Owner:                 |

measured 40 3/8"

02/08/2017 CI306787 \$8,500.00 Rick and Tracey Freidrich Longhorn 615

RR Dixie Dust is about as special as they come. She

at twelve months. She was over 51"at 16 months and projected 102.25". 6- 80"+ animals in her pedigree. Confirmed bred to Span Pro for a Winter 2024 calf