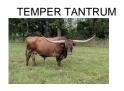

## **HOT TEMPER**

Date of Birth: 03/01/2014
Registration 1: Cl336570
Registration 2: I-267129
Breeder: Sue Burton

Owner: SILLER LAND & LONGHORNS

LLC

Check out 94.25"TTT Hot Temper. Sired by the Stockton/Burton breeding of Tempter and Serenity. Now you're bringing in that Butler cross on the bottom side with that great American Fire and pay attention here, Rosalyn's Volcano. If twist is something you think there needs to be more of, like to breed it and like to sell it, this is the female for you. She not only has four generations of it within her pedigree, she also produces it. Low and tight.