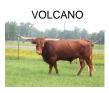

## **HOT TEMPER**

Date of Birth: 03/01/2014
Registration 1: Cl336570
Registration 2: I-267129
Breeder: Sue Burton

Owner: SILLER LAND & LONGHORNS

LLC

Check out 94.25"TTT Hot Temper. Sired by the Stockton/Burton breeding of Tempter and Serenity. Now you're bringing in that Butler cross on the bottom side with that great American Fire and pay attention here, Rosalyn's Volcano. If twist is something you think there needs to be more of, like to breed it and like to sell it, this is the female for you. She not only has four generations of it within her pedigree, she also produces it. Low and tight.