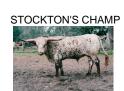

## **HOT TEMPER**

Date of Birth: 03/01/2014
Registration 1: Cl336570
Registration 2: I-267129
Breeder: Sue Burton

Owner: SILLER LAND & LONGHORNS

LLC

Check out 94.25"TTT Hot Temper. Sired by the Stockton/Burton breeding of Tempter and Serenity. Now you're bringing in that Butler cross on the bottom side with that great American Fire and pay attention here, Rosalyn's Volcano. If twist is something you think there needs to be more of, like to breed it and like to sell it, this is the female for you. She not only has four generations of it within her pedigree, she also produces it. Low and tight.