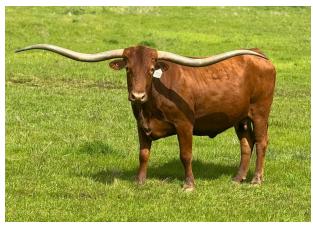

## **HOT TEMPER**

Date of Birth: 03/01/2014
Registration 1: Cl336570
Registration 2: I-267129
Breeder: Sue Burton

Owner: SILLER LAND & LONGHORNS

LLC

Check out 94.25"TTT Hot Temper. Sired by the Stockton/Burton breeding of Tempter and Serenity. Now you're bringing in that Butler cross on the bottom side with that great American Fire and pay attention here, Rosalyn's Volcano. If twist is something you think there needs to be more of, like to breed it and like to sell it, this is the female for you. She not only has four generations of it within her pedigree, she also produces it. Low and tight.

**TTT:** 95.2500 on 10/17/2023

HOT TEMPER

Courtesy of Siller Land and Longhorns

Field Of Pearls

AMERICAN BLUES

HIGH FIRE

LADY ROSALYN