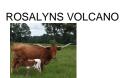

## **HOT TEMPER**

Date of Birth: 03/01/2014
Registration 1: Cl336570
Registration 2: I-267129
Breeder: Sue Burton

Owner: SILLER LAND & LONGHORNS

LLC

Check out 94.25"TTT Hot Temper. Sired by the Stockton/Burton breeding of Tempter and Serenity. Now you're bringing in that Butler cross on the bottom side with that great American Fire and pay attention here, Rosalyn's Volcano. If twist is something you think there needs to be more of, like to breed it and like to sell it, this is the female for you. She not only has four generations of it within her pedigree, she also produces it. Low and tight.