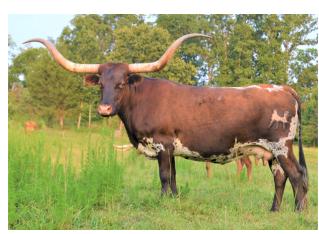

## RHF SHARP N CHARMING

Date of Birth: 03/20/2011 Registration 1: CI280564 Sale Price: \$2,500.00

Here is the one that started it all!! Nicknamed Annabelle here is the house favorite. Beautiful Parker Brown and calves every year without a hitch. So close to having 2 full twists of horn. This is what you think of when you picture a Texas Longhorn. Just weaned a RBR The Duke heifer and she is confirmed bred back to our Millennium Futurity Winner Romans Jest for a fall 23' calf.