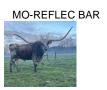

## **BOR Double Wrangler**

10/18/2018 Date of Birth: Registration 1: BI97044

BOR Double Wrangler is a beautiful athletic animal. His color, structure, and stature are impressive. He is a joy to have in the pasture and will follow you around for cubes all day. He is easy to work and has done a great job doing his job. He tracks his pedigree on the top through RR Escondido Red 260 to Cowboy Chex and on the bottom through RR Double Capriccio to Big Wig and Top Caliber. He is a three-time champion at the TLBAA Horn

**Total Horn:** 86.1250 on 09/26/2020 TTT: 91.5000 on 03/10/2024

Courtesy of Bent Oak Ranch

**COWBOY UP CHEX** 

COWBOY CHEX

**BL RIO CATCHIT** 



RR Red Clover



WYOMING WARPAINT





**BOR Double Wrangler** 



**BIG WIG** 







AL BLACK LADY



SAMSON 26



FANTASIA'S LACY