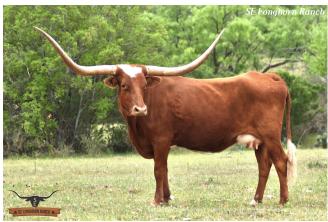

## **SEL TAVIA ICON TOUCH**

Date of Birth: 10/21/2017 Registration 1: CI309295 Sale Price: \$9,500.00

Breeder: **EITAN & SANDY BARHUM** Owner: **EITAN & SANDY BARHUM** 

This ICON OF RM daughter is robust in every way. She was born just a few days after our daughter's birthday and was named by her. Just look at her Dam and the LOADED PEDIGREE on top and bottom. Her Grand Dam is almost 96"TTT and a half sister by sire to 3S DANICA'S Dam at over 100"TTT. Tavia is a gentle soul with large body, best disposition, color, and a beautiful horn set. We love her so much.

TTT: 82.2500 on 10/03/2023

SEL TAVIA ICON TOUCH

3S Dats Tari

Courtesy of SE Longhorn Ranch/Eitan Barhum

SAFARI BL CHEX

RM SWEETHEART PAT

NIGHT SAFARI BL833

TOUCHDOWN OF RM