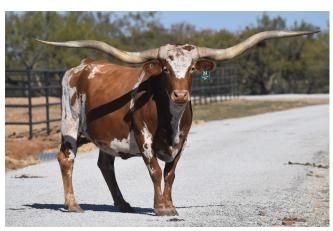

## **WF PAINTED LILY 333**

Date of Birth: 12/03/2013 **Registration 1:** CAI298051

Registration 2: 840003281380879 Breeder: Matt Westmore

Owner: WHITLOCK LONGHORNS

Wow, wow, wow. Tempter daughter at its finest. The most perfect Texas Longhorn handle bar twist. Painted Lily's the one that everyone who visits the ranch has to do a double take. She's really one of the most beautiful in the industry. Amazing milker and raises large calves. We are retaining a heifer as a replacement. She has an amazing bull calf at side out of the sought after HL Jango. To top it off Painted Lily is exposed to one of the hottest young