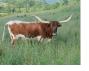

## **HR Rose Bud**

Date of Birth: **Registration 1:** Breeder: **Owner:** 

03/01/2018 CI317222\* Kent & Sandy Harrell Kent & Sandy Harrell

Courtesy of Justin Rombeck

This young cow is out of our LLL Rosemary line, one of our most successful foundation bloodlines, that includes Rowdy HR, Big Red HR, HR Slams Rose and many others in our herd. On paper she reads as a full sister to Rebel HR. (YES that is correct!) Her sire is WF Commando and out of a full sister to Slams Rose, and Rowdy HR. Her daughter from TLS Vindication will be right at 60" TTT as a two year old.