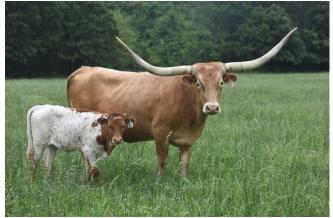

## **HR Rose Bud**

Date of Birth: **Registration 1:** Breeder: **Owner:** 

03/01/2018 CI317222\* Kent & Sandy Harrell Kent & Sandy Harrell

Courtesy of Justin Rombeck

This young cow is out of our LLL Rosemary line, one of our most successful foundation bloodlines, that includes Rowdy HR, Big Red HR, HR Slams Rose and many others in our herd. On paper she reads as a full sister to Rebel HR. (YES that is correct!) Her sire is WF Commando and out of a full sister to Slams Rose, and Rowdy HR. Her daughter from TLS Vindication will be right at 60" TTT as a two year old.