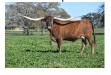

## **HELM PASSION 921**

| Date of Birth:  | 12/04/ |
|-----------------|--------|
| Registration 1: | CI3232 |
| Sale Price:     | \$     |
| Breeder:        | Helm ( |
| Owner:          | LM Lo  |
|                 |        |

2019 260\* Cattle Company nghorns

Courtesy of LM Longhorns

HELM PASSION is an own daughter of Helm Miss Impressive. Her dam D/O Miss Grande is legendary, and Miss Impressive sold for \$160,000 last year at this same FTW Hudson-Valentine Sale. PASSION has a gorgeous brindle color and low lateral horns, just like her Cash Cow mother. She's both easy on the eyes and has easy going temperament. We are retaining two (2) outstanding heifer out of PASSION, and bringing her back to Fort Worth at a

**HELM PASSION 921** 

73.6250 on 04/05/2024

BUBBA TUFF CHEX

HORSESHOE J DELICIOUS 

COWBOY TUFF CHEX

J S OVERDRIVE