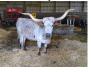

## **HELM PASSION 921**

| Date of Birth:  | 12/04/ |
|-----------------|--------|
| Registration 1: | CI3232 |
| Sale Price:     | \$     |
| Breeder:        | Helm ( |
| Owner:          | LM Lo  |
|                 |        |

2019 260\* Cattle Company nghorns

Courtesy of LM Longhorns

HELM PASSION is an own daughter of Helm Miss Impressive. Her dam D/O Miss Grande is legendary, and Miss Impressive sold for \$160,000 last year at this same FTW Hudson-Valentine Sale. PASSION has a gorgeous brindle color and low lateral horns, just like her Cash Cow mother. She's both easy on the eyes and has easy going temperament. We are retaining two (2) outstanding heifer out of PASSION, and bringing her back to Fort Worth at a