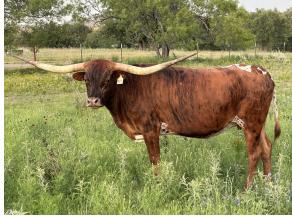

## **HELM PASSION 921**

| Date of Birth:  | 12/04/ |
|-----------------|--------|
| Registration 1: | CI3232 |
| Sale Price:     | \$     |
| Breeder:        | Helm ( |
| Owner:          | LM Lo  |
|                 |        |

2019 260\* Cattle Company nghorns

Courtesy of LM Longhorns

HELM PASSION is an own daughter of Helm Miss Impressive. Her dam D/O Miss Grande is legendary, and Miss Impressive sold for \$160,000 last year at this same FTW Hudson-Valentine Sale. PASSION has a gorgeous brindle color and low lateral horns, just like her Cash Cow mother. She's both easy on the eyes and has easy going temperament. We are retaining two (2) outstanding heifer out of PASSION, and bringing her back to Fort Worth at a

**HELM PASSION 921** 

73.6250 on 04/05/2024

BUBBA TUFF CHEX

HORSESHOE J DELICIOUS 

COWBOY TUFF CHEX

J S OVERDRIVE