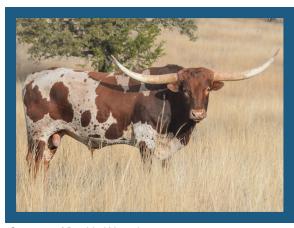

## **UP IN SMOKE BCR 001**

Date of Birth: 01/01/2020 Registration 1: BI100192

Breeder: **Bull Creek Longhorns** Owner: Kathy Palladini

Pictures just don't capture his true size. He's long, tall, with great bone. We purchased him as a yearling because of his desirable pedigree and large frame. Unfortunately for him, we've also been blessed with access to some industry leading herd sires since we bought him, so he hasn't been given a fair opportunity to prove himself. The first heifer he sired is tall and correct with a ton of horn.