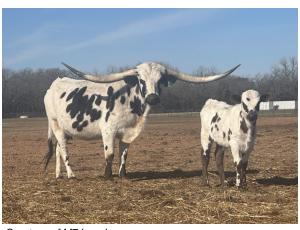

## **LL Lilly**

Date of Birth: 02/16/2020

Sale Price:

Owner: M7Longhorns

LL Lilly is a fancy sought after IBlack & White young cow out of one of the industries most popular sires JH Rural Safari Son. Her dam is a B&W female that is a full sister to WS Midnight & WS Rainbow. We are retaining an amazing heifer. Lilly has a B&W Hydro bull calf at side and is confirmed bred to 2023 Ultimate Bull PCC Cactus Jack! What a package here

76.0000 on 11/17/2023 TTT:

LL Lilly

WS Jamin

Courtesy of M7 Longhorns

JH RURALLY SCREWED

NIGHT SAFARI BL833

Julio's Thunder

JP RIO GRANDE