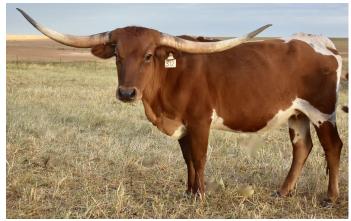

## LM FOUR ACES

| Date of Birth:  |  |
|-----------------|--|
| Registration 1: |  |
| Sale Price:     |  |
| Breeder:        |  |
| Owner:          |  |

05/28/2020 CI327626 \$ LM Longhorns Gilliland Ranch

LM FOUR ACES - One of our smoothest made daughters

Courtesy of Gilliland Ranch

of WS Hydro. Super clean and easy on the eyes. Only to be surpassed by her amazing disposition. She is already JP RIO GRANDE in her 70's TTT as a young 3 years old. She has a heifer at side sired by TCC Texanas Smokin Twister and is **RIO BRAVO CHEX** confirmed bred back to The Edge. These are superb genetics as 3N1 package thatn will be a great outcross to our herd. These are the things Legends are made of. **BL SUNSHINE TARI** 73.0630 on 09/16/2023 TTT: WS Amazon WS Hydro WS Shine Down WS SUN STAR LM FOUR ACES Top Caliber TOP SCORE RM PAT 361 BCR ROYAL FLUSH 706 JP RIO GRANDE **RIOS ROYALTY** ROYAL REPUTATION RE R 0 W F Т http://www.hiredhandsoftware.com