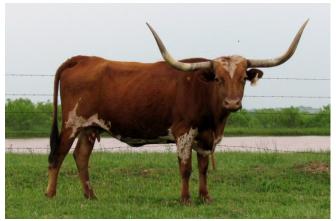

Courtesy of Arrowhead Cattle Company

Phenomenon. Bella is a beautiful cow that has been bred **BLUE HORNS** to correct many of the visible flaws that Phenomenon can put on a cow. Her first calf for me is now a wopper of a steer, and I believe she will be a huge addition to my SUPERIOR program based on her production. DROOP HORNS 55.1250 on 10/07/2011 TTT: Senor Mulege PHENOMENON DOHERTY 698 WRIGHT #489 **BELLA 14/9** COWCATCHER **BAIL JUMPER** Ranger's Measles Hayley's Song RM Classic Model 538 Harmony Safari B 606 н R W E 0 F Т A