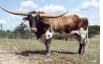

## **TUFF'S MOON DUST**

04/16/2021 Date of Birth: Registration 1: CI328696 Breeder: Longhorn 615 Longhorn 615 Owner:

A gorgeous daughter of the great Dixie Dust, by Sweet Brindle Dust, who's early projections put her at 102"TTT.
On her sire's side, there's Cowboy Tuff Chex and Winning Smile. Talk about an exciting pedigree on a super sweet calf! 10-80"+ animals in her pedigree.

74.0000 on 04/26/2024 TTT: Weight: 687.0000 on 10/13/2022

TUFF'S MOON DUST

Courtesy of Longhorn 615

**COWBOY TUFF CHEX** 

**BL RIO CATCHIT** 

**COWBOY CHEX** 

WINNING SMILE

RR Sweet Brindle Dust