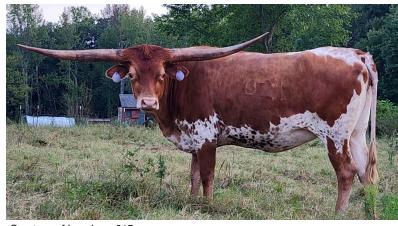

## **TUFF'S MOON DUST**

04/16/2021 Date of Birth: Registration 1: CI328696 Breeder: Longhorn 615 Longhorn 615 Owner:

A gorgeous daughter of the great Dixie Dust, by Sweet Brindle Dust, who's early projections put her at 102"TTT.
On her sire's side, there's Cowboy Tuff Chex and Winning Smile. Talk about an exciting pedigree on a super sweet calf! 10-80"+ animals in her pedigree.

74.0000 on 04/26/2024 TTT: Weight: 687.0000 on 10/13/2022

TUFF'S MOON DUST

Courtesy of Longhorn 615

**COWBOY TUFF CHEX** 

**BL RIO CATCHIT** 

**COWBOY CHEX** 

WINNING SMILE

RR Sweet Brindle Dust