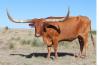

## **TUFF'S MOON DUST**

04/16/2021 Date of Birth: Registration 1: CI328696 Breeder: Longhorn 615 Longhorn 615 Owner:

A gorgeous daughter of the great Dixie Dust, by Sweet Brindle Dust, who's early projections put her at 102"TTT.
On her sire's side, there's Cowboy Tuff Chex and Winning Smile. Talk about an exciting pedigree on a super sweet calf! 10-80"+ animals in her pedigree.

74.0000 on 04/26/2024 TTT: Weight: 687.0000 on 10/13/2022

TUFF'S MOON DUST

Courtesy of Longhorn 615

**COWBOY TUFF CHEX** 

**BL RIO CATCHIT** 

**COWBOY CHEX** 

WINNING SMILE

RR Sweet Brindle Dust