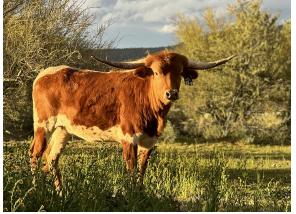

## **JL Sweet Emotion 104**

08/03/2021 Date of Birth: Registration 1: CI336451

Sale Price:

Courtesy of J-L Longhorns

A BLACKOUT daughter Out of a BL RIO SAMMIE daughter! Look at her horn direction & clean straight lines! Will be fun to watch grow! 48" ttt @ 18 months! Consigned to THE

TEXAS LONGHORN LEGACY SALE MARCH 17th 2023 lot H7! Click the BUY NOW button below to bid live online NOW!

48.0000 on 02/20/2023 TTT:

JL Sweet Emotion 104

BL Lady Sammie 903

JH RURAL SAFARI SON

JH THIRTY KAY