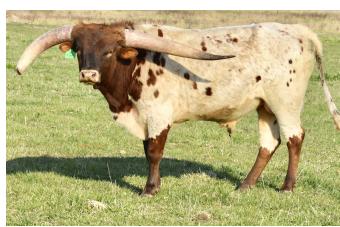

## SHERIDAN GLR

**Date of Birth:** 09/24/2021 **Registration 1:** BAI104448

Breeder: GILLILAND RANCH
Owner: GILLILAND RANCH

A SUPERSTAR IN THE MAKING DESPITE HIS FROZEN HORN INJURY. OUTSTANDING PEDIGREE WITH GREAT LATERAL HORN DIRECTION LIKE HIS SIRE-- MC HANGIN TUFF.

**TTT:** 85.0000 on 02/22/2024

M.C. HANGIN' TUFF

SHERIDAN GLR

GLR TSUNAMIS TUFF PEARL

Courtesy of Gilliland Ranch

**COWBOY TUFF CHEX** 

M.C. ROZALYN

RC TSUNAMI 2