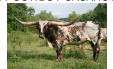

## SHERIDAN GLR

**Date of Birth:** 09/24/2021 **Registration 1:** BAI104448

Breeder: GILLILAND RANCH
Owner: GILLILAND RANCH

A SUPERSTAR IN THE MAKING DESPITE HIS FROZEN HORN INJURY. OUTSTANDING PEDIGREE WITH GREAT LATERAL HORN DIRECTION LIKE HIS SIRE-- MC HANGIN TUFF.