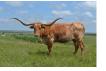

## SHERIDAN GLR

**Date of Birth:** 09/24/2021 **Registration 1:** BAI104448

Breeder: GILLILAND RANCH
Owner: GILLILAND RANCH

A SUPERSTAR IN THE MAKING DESPITE HIS FROZEN HORN INJURY. OUTSTANDING PEDIGREE WITH GREAT LATERAL HORN DIRECTION LIKE HIS SIRE-- MC HANGIN TUFF.

**TTT:** 85.0000 on 02/22/2024

M.C. HANGIN' TUFF

SHERIDAN GLR

GLR TSUNAMIS TUFF PEARL

Courtesy of Gilliland Ranch

**COWBOY TUFF CHEX** 

M.C. ROZALYN

RC TSUNAMI 2