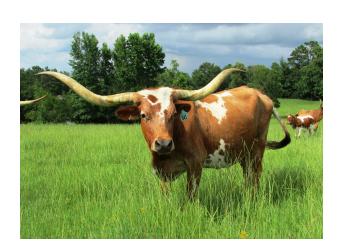

## **EOT CLASSY CUPCAKE**

03/23/2004 Date of Birth: Registration 1: 226741

Breeder: **TDJ Cattle Company** 

Owner: D&C RANCH

EOT Classy Cupcake is a true 72 inch ttt corkscrew twist horned female!! These are rare! She is Emperor on top which gives you Rangers Measles and Phenomenon on the bottom. These two proven bulls bring lots of twist. Cupcake is bred to Rowdy HR, two time Ultimate Bull for a fall calf.