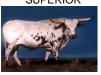

## **CLOUD WALTZER**

Date of Birth: 03/20/1995 Registration 1: C166963

Breeder: El Coyote Ranch

Owner: Arrowhead Cattle Company

This is the first cow I ever bought. She is where it all started! To date she has never let me down. Her heifers are the model of perfection and consistency. Her dam was nearly 70" t2t prior to her death. Her nearly all white color may turn some off, but she has produced ever color. A great momma, she raises her calves to be the monarchs of the pasture, just like her! She has never been cloned nor will she. Due to her age I made the

**Total Horn:** 75.0000 on 12/20/2004 TTT: 71.3750 on 02/24/2015 Base: 11.0000 on 12/20/2004

**CLOUD WALTZER** 

Courtesy of Arrowhead Cattle Company

LS Princess 515

LS Miss Centennial 140

Freight Train