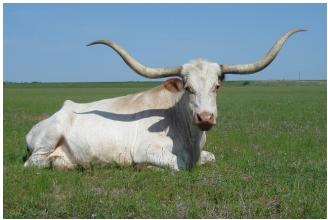

## **CLOUD WALTZER**

Date of Birth: 03/20/1995 Registration 1: C166963

Breeder: El Coyote Ranch

Owner: Arrowhead Cattle Company

This is the first cow I ever bought. She is where it all started! To date she has never let me down. Her heifers are the model of perfection and consistency. Her dam was nearly 70" t2t prior to her death. Her nearly all white color may turn some off, but she has produced ever color. A great momma, she raises her calves to be the monarchs of the pasture, just like her! She has never been cloned nor will she. Due to her age I made the

**Total Horn:** 75.0000 on 12/20/2004 TTT: 71.3750 on 02/24/2015 Base: 11.0000 on 12/20/2004

**CLOUD WALTZER** 

Courtesy of Arrowhead Cattle Company

LS Princess 515

LS Miss Centennial 140

Freight Train