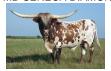

## MD SENECA DIAMOND

Date of Birth: 03/14/1999 **Registration 1:** B65187 Registration 2: 245480

Breeder: Mountain Diamond Longhorns Owner: Arrowhead Cattle Company

His sire Mountain Diamond was 65" tip to tip and his dam Lady Snake had over 60" tip to tip. Today both are deceased, but their genetics live on in MD Seneca Diamond. The sire to Mountain Diamond was syndicated for \$1,000,000. As impressive as that is the sire to Lady Snake is also the sire to Watson 83 the first bull to ever produce two 70" tip to tip sons. "The horns are strong with this one!!!" This is a beautiful blend of WR and Butler

71.0000 on 09/07/2009 TTT: Base: 14.0000 on 04/14/2005

MD SENECA DIAMOND

Lady Snake

YO Lady Samson 666/1

Courtesy of Arrowhead Cattle Company

**DIAMOND W 505** 

Diamond M "Woody"

Diamond W 119