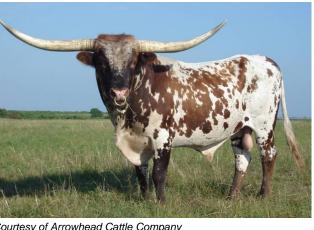

## MD SENECA DIAMOND

Date of Birth: 03/14/1999 **Registration 1:** B65187 Registration 2: 245480

Breeder: Mountain Diamond Longhorns Owner: Arrowhead Cattle Company

His sire Mountain Diamond was 65" tip to tip and his dam Lady Snake had over 60" tip to tip. Today both are deceased, but their genetics live on in MD Seneca Diamond. The sire to Mountain Diamond was syndicated for \$1,000,000. As impressive as that is the sire to Lady Snake is also the sire to Watson 83 the first bull to ever produce two 70" tip to tip sons. "The horns are strong with this one!!!" This is a beautiful blend of WR and Butler

71.0000 on 09/07/2009 TTT: Base: 14.0000 on 04/14/2005

MD SENECA DIAMOND

Lady Snake

YO Lady Samson 666/1

Courtesy of Arrowhead Cattle Company

**DIAMOND W 505** 

Diamond M "Woody"

Diamond W 119