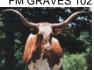

n 2: 245480

Breeder: Mountain Diamond Longhorns Owner: Arrowhead Cattle Company

His sire Mountain Diamond was 65" tip to tip and his dam Lady Snake had over 60" tip to tip. Today both are deceased, but their genetics live on in MD Seneca Diamond. The sire to Mountain Diamond was syndicated for \$1,000,000. As impressive as that is the sire to Lady Snake is also the sire to Watson 83 the first bull to ever produce two 70" tip to tip sons. "The horns are strong with this one!!!" This is a beautiful blend of WR and Butler

71.0000 on 09/07/2009 TTT: Base: 14.0000 on 04/14/2005





MD SENECA DIAMOND



Lady Snake





YO Lady Samson 666/1



Courtesy of Arrowhead Cattle Company

**DIAMOND W 505** 

Diamond M "Woody"

Diamond W 119

CLASSIC



Wichita Gold

**BOLD RULER** 



FM GRAVES 102



YO Samson



WR 2132