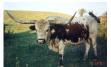

## MD SENECA DIAMOND

Date of Birth: 03/14/1999 **Registration 1:** B65187 Registration 2: 245480

Breeder: Mountain Diamond Longhorns Owner: Arrowhead Cattle Company

His sire Mountain Diamond was 65" tip to tip and his dam Lady Snake had over 60" tip to tip. Today both are deceased, but their genetics live on in MD Seneca Diamond. The sire to Mountain Diamond was syndicated for \$1,000,000. As impressive as that is the sire to Lady Snake is also the sire to Watson 83 the first bull to ever produce two 70" tip to tip sons. "The horns are strong with this one!!!" This is a beautiful blend of WR and Butler

71.0000 on 09/07/2009 TTT: Base: 14.0000 on 04/14/2005

MD SENECA DIAMOND

Lady Snake

YO Lady Samson 666/1

Courtesy of Arrowhead Cattle Company

**DIAMOND W 505** 

Diamond M "Woody"

Diamond W 119