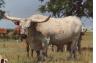

## MD SENECA DIAMOND

Date of Birth: 03/14/1999 **Registration 1:** B65187 Registration 2: 245480

Breeder: Mountain Diamond Longhorns Owner: Arrowhead Cattle Company

His sire Mountain Diamond was 65" tip to tip and his dam Lady Snake had over 60" tip to tip. Today both are deceased, but their genetics live on in MD Seneca Diamond. The sire to Mountain Diamond was syndicated for \$1,000,000. As impressive as that is the sire to Lady Snake is also the sire to Watson 83 the first bull to ever produce two 70" tip to tip sons. "The horns are strong with this one!!!" This is a beautiful blend of WR and Butler

71.0000 on 09/07/2009 TTT: Base: 14.0000 on 04/14/2005

MD SENECA DIAMOND

Lady Snake

YO Lady Samson 666/1

Courtesy of Arrowhead Cattle Company

**DIAMOND W 505** 

Diamond M "Woody"

Diamond W 119