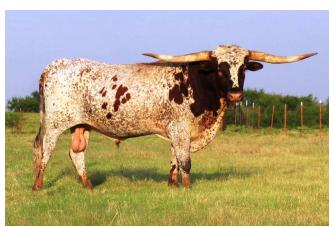

## **J&R'S RAWHIDE**

Date of Birth: 10/16/2006 **Registration 1:** BI80050\* Registration 2: 249110

Sale Price:

Breeder: J&R Farms

Owner: **Arrowhead Cattle Company** 

This is a super gentle bull, or as I tell all my neighbors he's a pet as I demonstrate with a good body scratch to their disbelief. This gentle giant is a trained to come to a call and works with simple hand signals. No chasing, no running, no charging, and no frustration. What is hard to see in the picture is how far back his horns are. He will go a long way before he ever makes a turn.