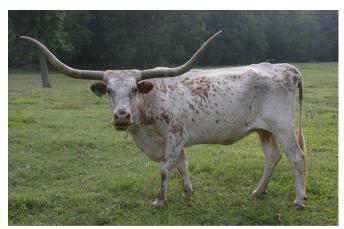

## **MOCKING BIRD**

**Date of Birth:** 04/04/1996

Breeder: Cliffhanger Genetics
Owner: Janet Noble ~Noble Oaks

Longhorns

Mocking Bird is not only well put together, with a great production record, she's an own daughter of GF G-man. Mocking Bird is one of those special cows that can read your mind and anticipate your needs. I've never seen another cow quite like her. She's part trained cow dog, and mostly genuine Texas Longhorn. She's a keeper.

**TTT:** 76.2500 on 06/08/2013

GF G-MAN

MOCKING BIRD

**BIRDWOOD 256** 

Courtesy of Noble Oaks Longhorns - Janet Noble

**COLORADO COWBOY** 

CONQUISTADOR

SHENANDOAH