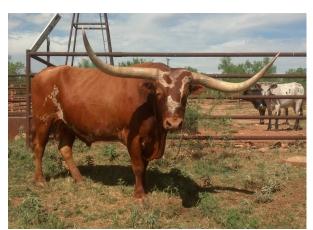

## **RED MAGIC 28**

Date of Birth: Registration 1: Sale Price: Breeder: Owner: 01/16/2007 BI77817\* \$ Wilson Longhorns Running Arrow Farm LLC

Own double bred son of "Hunts Command Respect" that was bred by Johnny Wilson of the famous McGill/Wilson constructive linebreeding program. Red Magic has Johnny's sucessful Magic 37/Maddi/Muffin dam line to influence his offspring.

Courtesy of Running Arrow Farm LLC

WM EMPERORS RUNAMUCK

HUNTS EMPEROR WM TJ Taxi **Total Horn:** 91.0000 on 10/31/2011 TTT: 65.2500 on 10/31/2011 Base: 14.7500 on 10/31/2011 Composite: 185.7500 on 10/31/2011 WM RODEO HUNTS COMMAND RESPECT MISS RODEO AMERICA L SPARKLE COMMAND **RED MAGIC 28** HUNTS EMPEROR HUNTS COMMAND RESPECT MISS RODEO AMERICA Magic 37 ROUNDUP MADDI Muffin 03 RE R 0 W F Т