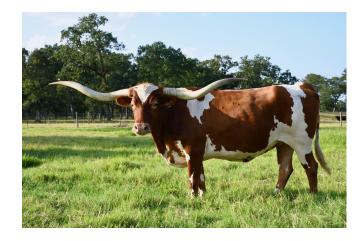

## ECR TRUE TO TRADITION

Date of Birth: Registration 1: Breeder: Owner: 05/30/2010 272057 EL COYOTE SUZANNE AND BILL TORKILDSEN

Trudy is a tried and true elite Longhorn cow that has been a tremendous producer for us. Her genetic thread will be put through our herd for years to come. She has 4 offspring that all measure over 90 ttt before turning 5 yrs old. She herself only measured 27.75 at a year.