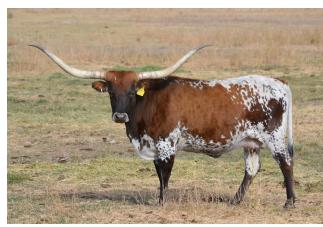

## **AWESOME SUMAC**

01/20/2008 Date of Birth: Registration 1: 250097

Sale Price:

Breeder: Mountain Creek Longhorns

Owner: Alexandra Dees

Gorgeous huge Grand Slam daughter. Sweet and easy to be around. Bred to Casanova's Rough Rider for a 2018 calf. Consigned to the Horn Showcase Sale in Lawton, OK in Oct. Confirmed bred via blood test. Tested Johne's negative.

78.5000 on 09/13/2017 TTT:

J.R. GRAND SLAM

AWESOME SUMAC

**DELTA CREAM PUFF** 

**Delta Countess** 

Courtesy of CR Longhorns

**GUNMAN** 

J.R. SEQUENTIAL