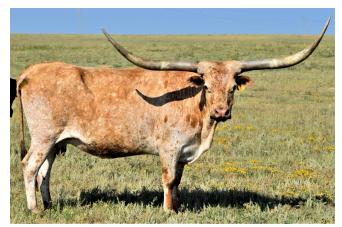

## **SPECKLED LADY BUG PC338**

Date of Birth: 04/18/2010 Registration 1: CI268223

Sale Price:

**BOW CARPENTER** Breeder: Owner: Mike & Linda Metcalfe

LADY BUG'S offspring has shown great early horn growth, they have nice large frames. She is a beautiful roan cow and great mother. Lady Bug always out does herself and passes on bigger frame and horn length than she possesses. We hope to get one more heifer out of her.

**Total Horn:** 96.5000 on 12/07/2021

70.0000 on TTT:

Weight: 1195.0000 on 06/10/2021

HOT PLAYBOY

SPECKLED LADY BUG PC338

MS LADY SUE PC169

Courtesy of Longhorn Ventures

**HOT SPOTS 7** 