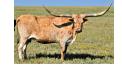

## **SPECKLED LADY BUG PC338**

Date of Birth: 04/18/2010 Registration 1: CI268223

Sale Price:

**BOW CARPENTER** Breeder: Owner: Mike & Linda Metcalfe

LADY BUG'S offspring has shown great early horn growth, they have nice large frames. She is a beautiful roan cow and great mother. Lady Bug always out does herself and passes on bigger frame and horn length than she possesses. We hope to get one more heifer out of her.

**Total Horn:** 96.5000 on 12/07/2021

70.0000 on TTT:

Weight: 1195.0000 on 06/10/2021

HOT PLAYBOY

SPECKLED LADY BUG PC338

MS LADY SUE PC169

Courtesy of Longhorn Ventures

**HOT SPOTS 7** 